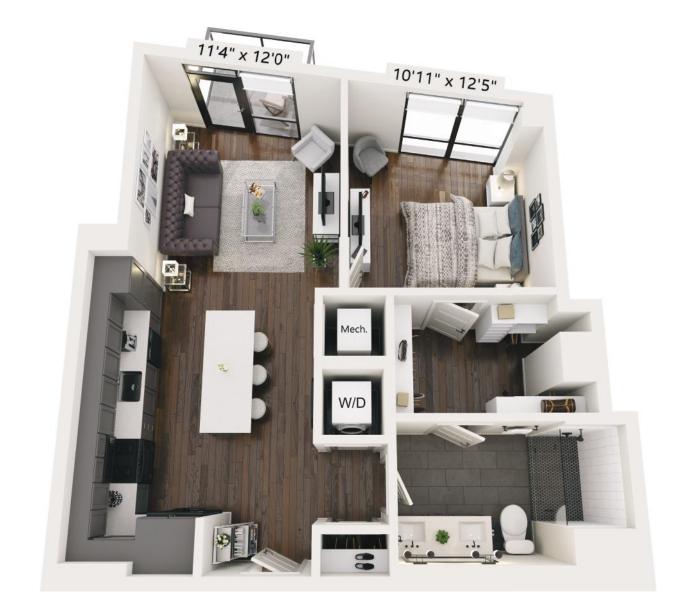

## **A10** 1 BED / 1 BATH

737 SQ. FT.

| NSH<br>VL GUL<br>CH | 908 Division St.   Nashville, TN 37203 |
|---------------------|----------------------------------------|
| HARIOWE             | www.harlowenashville.com               |