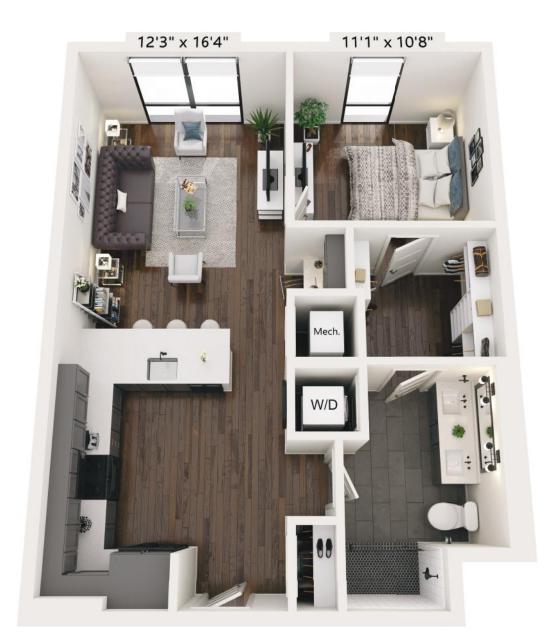

## A15 1 BED / 1 BATH

| NSH<br>VL GUL<br>CH | 908 Division St.   Nashville, TN 37203 |
|---------------------|----------------------------------------|
| HARIOWE             | www.harlowenashville.com               |

Floor plans are artist's rendering. All dimensions are approximate. Actual product and specifications may vary in dimension or detail. Not all features are available in every apartment home. Prices and availability are subject to change. Rent is based on monthly frequency. Additional fees may apply, such as but not limited to package delivery, trash, water, amenities, etc. Please see a representative for details.