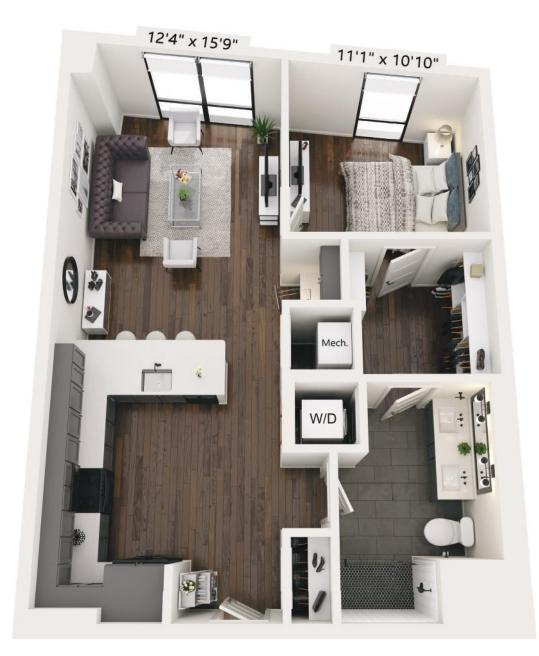

## **A19** 1 BED / 1 BATH

| NSH<br>VL GUL<br>CH | 908 Division St.   Nashville, TN 37203 |
|---------------------|----------------------------------------|
| HARIOWE             | www.harlowenashville.com               |

Floor plans are artist's rendering. All dimensions are approximate. Actual product and specifications may vary in dimension or detail. Not all features are available in every apartment home. Prices and availability are subject to change. Rent is based on monthly frequency. Additional fees may apply, such as but not limited to package delivery, trash, water, amenities, etc. Please see a representative for details.