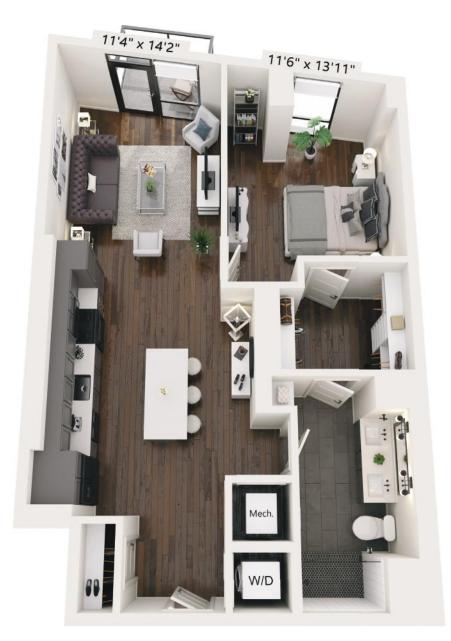

## **A22** 1 BED / 1 BATH

| NSH UL GUL<br>VL CH | 908 Division St.   Nashville, TN 37203 |
|---------------------|----------------------------------------|
| HARIOWE             | www.harlowenashville.com               |
|                     |                                        |

Floor plans are artist's rendering. All dimensions are approximate. Actual product and specifications may vary in dimension or detail. Not all features are available in every apartment home. Prices and availability are subject to change. Rent is based on monthly frequency. Additional fees may apply, such as but not limited to package delivery, trash, water, amenities, etc. Please see a representative for details.