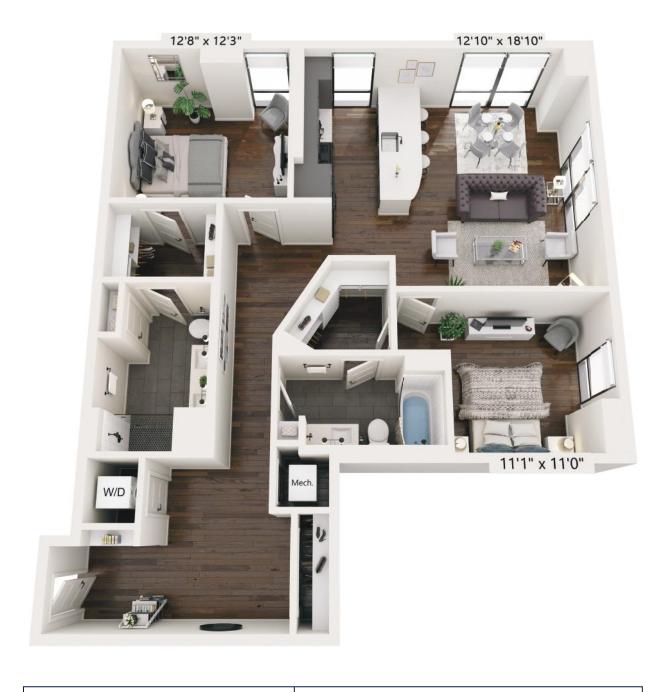

## **B7** 2 BED / 2 BATH

## **1308** SQ. FT.

| NSH<br>VL GUL<br>CH | 908 Division St.   Nashville, TN 37203 |
|---------------------|----------------------------------------|
| HARIOWE             | www.harlowenashville.com               |

Floor plans are artist's rendering. All dimensions are approximate. Actual product and specifications may vary in dimension or detail. Not all features are available in every apartment home. Prices and availability are subject to change. Rent is based on monthly frequency. Additional fees may apply, such as but not limited to package delivery, trash, water, amenities, etc. Please see a representative for details.