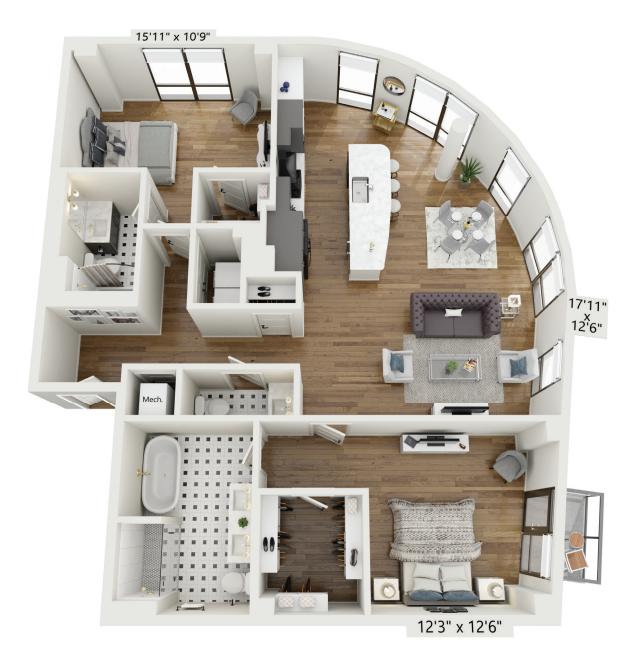

## **PH-B10** 2 BED / 2.5 BATH

## 1483 SQ. FT.

| NSH<br>VL GUL<br>CH | 908 Division St.   Nashville, TN 37203 |
|---------------------|----------------------------------------|
| HARIOWE             | www.harlowenashville.com               |
|                     |                                        |

Floor plans are artist's rendering. All dimensions are approximate. Actual product and specifications may vary in dimension or detail. Not all features are available in every apartment home. Prices and availability are subject to change. Rent is based on monthly frequency. Additional fees may apply, such as but not limited to package delivery, trash, water, amenities, etc. Please see a representative for details.